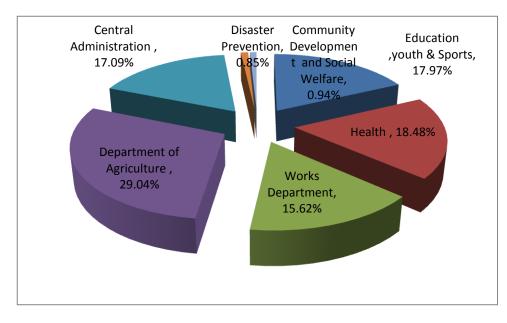

|  | TABLE | <b>12 :</b> BUDGET ALLOCATION FOR | THE VARIOUS DEPARTMENTS |
|--|-------|-----------------------------------|-------------------------|
|--|-------|-----------------------------------|-------------------------|

| Education ,youth & Sports                | 505,304 | 17.97% |
|------------------------------------------|---------|--------|
| Health                                   | 519,425 | 18.48% |
| Works Department                         | 438,919 | 15.62% |
| Department of Agriculture                | 816,322 | 29.04% |
| Central Administration                   | 480,243 | 17.09% |
| Community Development and Social Welfare | 26,450  | 0.94%  |
| Disaster Prevention                      | 24,020  | 0.85%  |
| Total                                    | 2810683 | 100%   |

37. The budget allocation in the table above is depicted graphically below