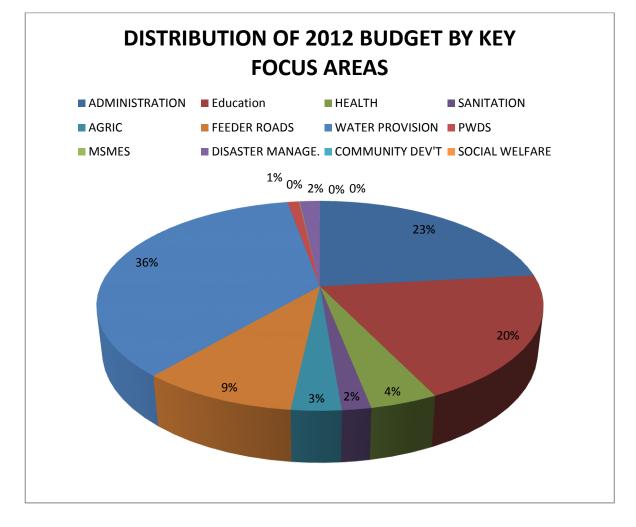

### Budget allocation Analysis to key focus areas

37. Budgetary allocations to key focus areas of the district for the 2012 Fiscal Year are shown in the table and pie chart below

| Table 6: | Focus | Areas | and | Allocations |
|----------|-------|-------|-----|-------------|
|----------|-------|-------|-----|-------------|

| FOCUS AREA               | 2012 ALLOCATIONS | PERCENTAGE % |
|--------------------------|------------------|--------------|
| Administration           | 1,871,352.00     | 23.24        |
| Education                | 1,575,615.00     | 19.56        |
| Health                   | 332,741.00       | 4.13         |
| Sanitation               | 142,480.00       | 1.77         |
| Agriculture              | 244,562.00       | 3.04         |
| Feeder Roads             | 768859.00        | 9.55         |
| Water                    | 2,892,740.00     | 35.92        |
| People with Disabilities | 80,491.00        | 1.00         |
| Medium and Small Enter.  | 3,833.00         | .05          |
| Disaster Management      | 140,000.00       | 1.74         |
| Community Development    | 480.00           | .01          |
| Social Welfare           | 491.00           | .01          |
| TOTAL                    | 8,053,644.00     | 100          |

Figure 2: Distribution of 2012 Budget by Key Focus Areas