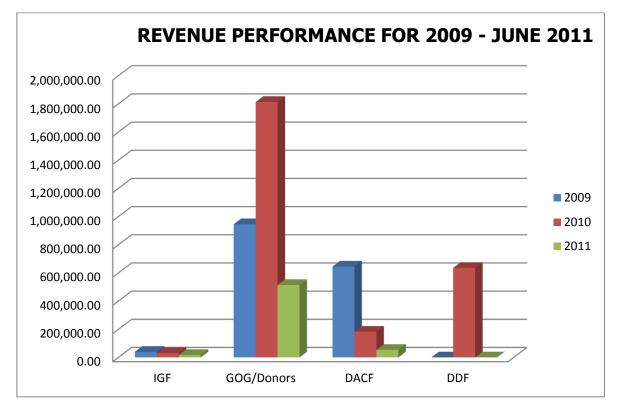

# FISCAL PERFORMANCE

19. The Karaga District Assembly realized its revenue from both internally and externally sources. Internal sources are Rates, Lands, Fees and Fines, Investment and Miscellaneous which are referred to as Internally Generated Fund (IGF). The external Sources include Central Government Transfers and Development Partners support. The table and the Graph below are Summaries of revenue performance for the period 2009 to June 2011.

| REVEN | 2009       | % OF TOT | 2010        | % OF TOT | 2011 (JUI  | % OF TO |
|-------|------------|----------|-------------|----------|------------|---------|
|       |            | REVENUE  |             | REVENUE  |            | REVENUE |
|       | Actual     |          | Actual      |          | Actual     |         |
| IGF   | 39,241.66  | 2.40     | 31,397.00   | 1.18     | 17,200.70  | 2.94    |
| GOG/D | 945,516.00 | 58.02    | 1,813,223.3 | 68.10    | 514,130.77 | 87.93   |
| DACF  | 644,798.32 | 39.56    | 182,344.39  | 6.85     | 53,326.12  | 9.12    |
| DDF   | -          |          | 635,600.00  | 23.87    | -          |         |
| TOTAL | 1,629,555. | 100      | 2,662,564.  | 100      | 584,657.5  | 100     |

#### Table 3: Table on revenue performance

Figure 1: Revenue Performance for 2009 to June 2011

20. The District passed the 2008 and 2009 FOAT assessment and has accessed the District Development Facility Two times. However, the fund for 2009 assessment is yet to be received at the time of this report. The internally generated fund (IGF) situation of the district is worrisome. As shown in the table and the graph above, the trend of inflows of the IGF declined with 2009 recording GH¢ 39,241.66 representing only 2.40% of the total inflows of the year and 2010 recorded IGF inflow of GH¢31,397.00 which indicate a short fall of GH¢7,844.66 over the 2009 inflow.

#### The District Assembly Structures

10. The District Chief Executive heads the office of the district assembly. The district assembly comprises the District Chief Executive, twenty-four (24) elected members, eight (15) appointed members and one Member of Parliament who has no voting rights. Administratively, the District is divided into One (1) Town Council, Five (5) Area Councils and Twenty-one (21) Unit Committees. Politically the District has one constituency namely Karaga and Twenty-four Electoral Areas.