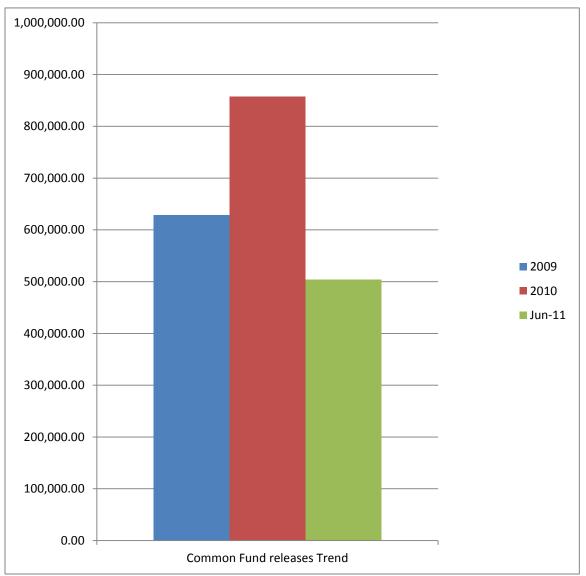

lots of others.

#### Services

- 18. The major government institutions in the district are:
  - i. Ghana Revenue Authority
  - ii. Ghana Police Service, and
  - iii. the Forestry Services Commission

### Education

19. The district has 5 private schools, 102 basic schools, 1 Senior High School and 2 Vocational Training Schools.

#### Roads

20. The district has a total length of 238.55 km of roads covering the district and these are basically feeder roads. There is a trunk road from Wa-Bole-Bamboi-Wenchi and beyond.

## Electricity

21. On Electricity services, Bole, Bamboi, Carpentar,Banda Nkwanta, Madari, Mankuma, and Kakiasi are connected to the national grid.

## FISCAL PERFORMANCE

Figure 1: Percentage (%) of Internally Generated Funds (IGF) to total revenue from 2009- June 2011





## Figure 2: District Assemblies Common Fund(DACF) Trend Analysis(2009-2011)

## District Development Fund (DDF) Status

22. The district did not pass the 2007 FOAT assessment but passed in the 2008 assessment year. For this, the district was compensated under the DDF with a total grant of GH¢561,401.50. The district also passed the 2009 assessment and was allocated an amount of GH¢761,248.00 from the DDF (this is yet to be received by the Assembly at the time of this budget).

#### District health status analysis

- 23. On the issue of HIV/AIDS, 135 positive cases were recorded out of which 37 representing 27.4% were on Anti-Retroviral Treatment (ART). This was due to availability of competent and committed staff alongside logistics in HIV/AIDS activities. Sensitization on the dangers o