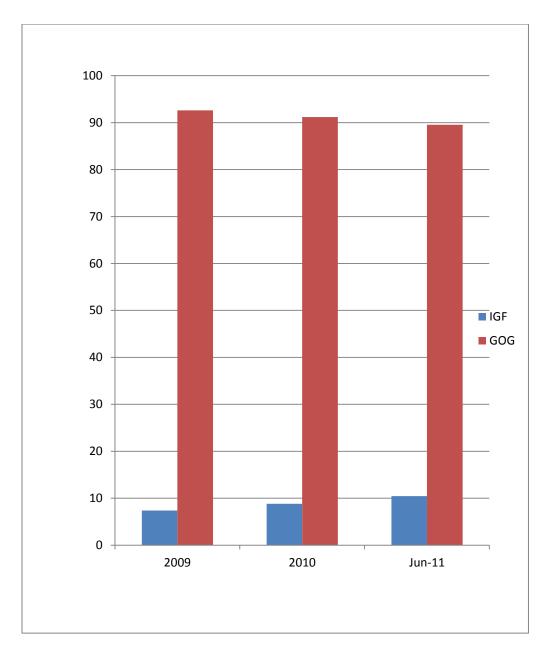

## FISCAL PERFORMANCE

Figure 1: Percentage (%) of Internally Generated Funds (IGF) to total revenue from 2009- June 2011