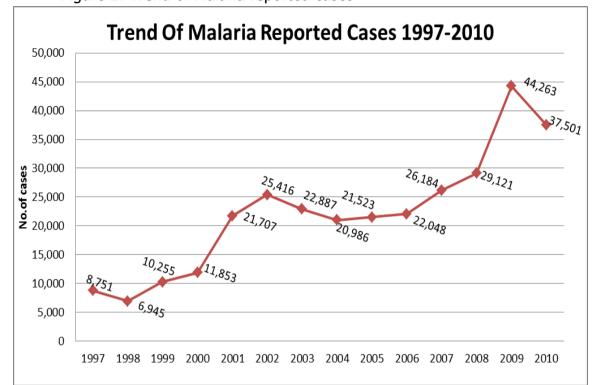

Table 8: Trends in malaria morbidity 2008-2010

| All Ages |                              |                                                        |                             | < 5 Years                         |                                                 |                     |
|----------|------------------------------|--------------------------------------------------------|-----------------------------|-----------------------------------|-------------------------------------------------|---------------------|
| Years    | All cause<br>out<br>patients | All<br>malaria<br>cases<br>suspected<br>+<br>confirmed | Total<br>cases<br>confirmed | All cause outpatient consultation | Malaria<br>cases<br>confirmed<br>+<br>suspected | Confirmed cases < 5 |
| 2008     | 67926                        | 31048                                                  | 403                         | 15624                             | 9131                                            | 75                  |
| 2009     | 93911                        | 44733                                                  | 62                          | 19477                             | 11895                                           | 39                  |
| 2010     | 77289                        | 37501                                                  | 8365                        | 16542                             | 9952                                            | 2025                |

Figure 2: Trend of Malaria reported cases