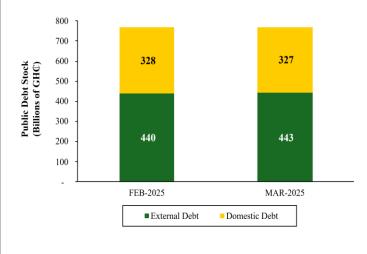

| PROVISIONAL CENTRAL GOV'T DEBT STOCK |          |        |            |        |
|--------------------------------------|----------|--------|------------|--------|
|                                      | FEB-2025 |        | MAR-2025   |        |
|                                      | GHS' MM  | %      | GHS' MM    | %      |
| TOTAL CG DEBT STOCK                  | 768,145  | 100.00 | 769,417    | 100.00 |
| External Debt                        | 440,109  | 57.30  | 442,514    | 57.51  |
| Domestic Debt                        | 328,036  | 42.70  | 326,903    | 42.49  |
|                                      |          |        |            |        |
| EXTERNAL DEBT STOCK                  | 440,109  | 100.00 | 442,513.69 | 100.00 |
| Multilateral                         | 176,564  | 40.12  | 176,985.42 | 40.00  |
| Bilateral                            | 82,555   | 18.76  | 83,958.97  | 18.97  |
| Commercial                           | 40,056   | 9.10   | 40,636.02  | 9.18   |
| International Capital Market         | 140,933  | 32.02  | 140,933.29 | 31.85  |
|                                      |          |        |            |        |
| DOMESTIC DEBT STOCK                  | 328,036  | 100.00 | 326,903.12 | 100.00 |
| Marketable Debt                      | 326,472  | 99.52  | 325,387.59 | 99.54  |
| Short-Term                           | 125,962  | 38.40  | 124,988.62 | 38.23  |
| Medium-Term                          | 131,054  | 39.95  | 130,943.11 | 40.06  |
| Long-Term                            | 69,456   | 21.17  | 69,455.86  | 21.25  |
| Non-Marketable Debt                  | 660      | 0.20   | 660.38     | 0.20   |