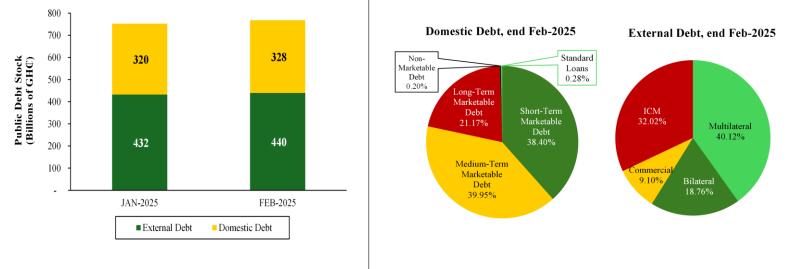

## Public Debt Highlights: Feb-2025

| Provisional Nominal Debt Stock | : GHC768.1  | 5 bn |
|--------------------------------|-------------|------|
| Equivalent to                  | : US\$49.44 | bn   |

## • Prov. Change in Public Debt Stock

| YTD | : 5.71%  |
|-----|----------|
| YoY | : 16.80% |
| MoM | : 2.13%  |

Source: Ministry of Finance

| - | GH <b>C</b> 34.50 bn |
|---|----------------------|
| - | GH¢0.37 bn           |
| - | GH¢34.13 bn          |
|   |                      |
| - | GH <b>¢27.02</b> bn  |
| - | GH¢0.26 bn           |
| _ | GH¢26.76 bn          |
|   | -                    |