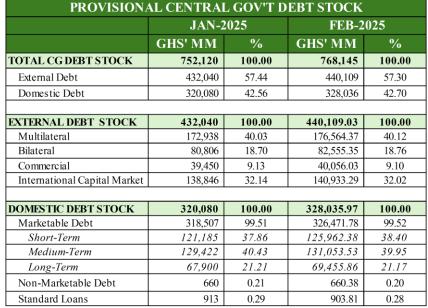

## Public Debt Highlights: Feb-2025

| Provisional Nominal Debt Stock | : GHC768.1  | 5 bn |
|--------------------------------|-------------|------|
| Equivalent to                  | : US\$49.44 | bn   |

## • Prov. Change in Public Debt Stock

| YTD | : 5.71%  |
|-----|----------|
| YoY | : 16.80% |
| MoM | : 2.13%  |

Source: Ministry of Finance

| - | GH <b>C</b> 34.50 bn |
|---|----------------------|
| - | GH¢0.37 bn           |
| - | GH¢34.13 bn          |
|   |                      |
| - | GH <b>¢27.02</b> bn  |
| - | GH¢0.26 bn           |
| _ | GH¢26.76 bn          |
|   | -                    |