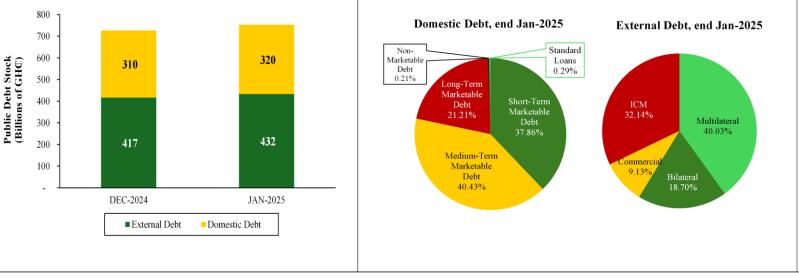

## Public Debt Highlights: Jan-2025

- Provisional Nominal Debt Stock : GHC752.12 bn Equivalent to : US\$49.13 bn
- Provisional Public Debt to Projected GDP : 53.72%

External Debt to Projected GDP: 30.86%Domestic Debt to Projected GDP: 22.86%

## Provisional Change in Public Debt Stock

| YTD | : 3.50%  |
|-----|----------|
| YoY | : 18.46% |
| MoM | : 3.50%  |

| PROVISIONAL CENTRAL GOV'T DEBT STOCK |          |        |            |        |  |  |
|--------------------------------------|----------|--------|------------|--------|--|--|
|                                      | DEC-2024 |        | JAN-2025   |        |  |  |
|                                      | GHS' MM  | %      | GHS' MM    | %      |  |  |
| TOTAL CG DEBT STOCK                  | 726,680  | 100.00 | 752,120    | 100.00 |  |  |
| External Debt                        | 416,835  | 57.36  | 432,040    | 57.44  |  |  |
| Domestic Debt                        | 309,845  | 42.64  | 320,080    | 42.56  |  |  |
|                                      |          |        |            |        |  |  |
| EXTERNAL DEBT STOCK                  | 416,835  | 100.00 | 432,040.00 | 100.00 |  |  |
| Multilateral                         | 165,360  | 39.67  | 172,937.65 | 40.03  |  |  |
| Bilateral                            | 77,619   | 18.62  | 80,805.75  | 18.70  |  |  |
| Commercial                           | 37,924   | 9.10   | 39,450.40  | 9.13   |  |  |
| International Capital Market         | 135,931  | 32.61  | 138,846.20 | 32.14  |  |  |
|                                      |          |        |            |        |  |  |
| DOMESTIC DEBT STOCK                  | 309,845  | 100.00 | 320,079.93 | 100.00 |  |  |
| Marketable Debt                      | 308,116  | 99.44  | 318,506.68 | 99.51  |  |  |
| Short-Term                           | 111,166  | 35.88  | 121,185.10 | 37.86  |  |  |
| Medium-Term                          | 129,051  | 41.65  | 129,422.08 | 40.43  |  |  |
| Long-Term                            | 67,900   | 21.91  | 67,899.50  | 21.21  |  |  |
| Non-Marketable Debt                  | 660      | 0.21   | 660.38     | 0.21   |  |  |