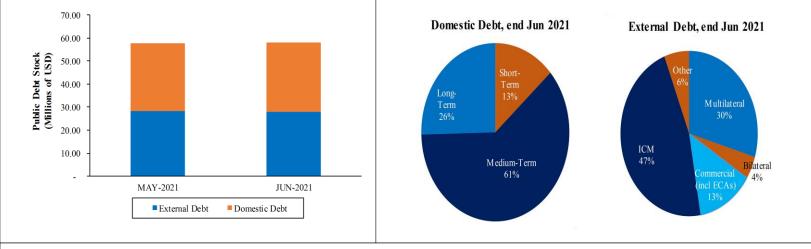

## Public Debt Highlights: Jun-2021

- **Prov. Debt Stock** Equivalent to
- : GHC 334.78 bn : US\$58.08 bn
- **Prov. Public Debt Stock to GDP : 76.19%** o/w External Debt to GDP : 36.82% o/w Domestic Debt to GDP : 39.37%

## • Prov. Change in Public Debt Stock

| YTD | : 14.26% |
|-----|----------|
| YoY | : 27.26% |
| MoM | : 0.37%  |

| PROVISIONAL PUBLIC DEBT STOCK |           |            |           |            |  |  |
|-------------------------------|-----------|------------|-----------|------------|--|--|
|                               | MAY-2021  |            | JUN-2021  |            |  |  |
|                               | USD' MM   | GHS' MM    | USD' MM   | GHS' MM    |  |  |
| TOTAL PUBLIC DEBT             | 57,864.64 | 332,403.44 | 58,079.54 | 334,782.06 |  |  |
| External Debt                 | 28,123.82 | 161,557.29 | 28,072.15 | 161,813.48 |  |  |
| Domestic Debt                 | 29,740.82 | 170,846.16 | 30,007.39 | 172,968.58 |  |  |
|                               |           |            |           |            |  |  |
| EXTERNAL DEBT STOCK           | 28,123.82 | 161,557.29 | 28,072.15 | 161,813.48 |  |  |
| Multilateral                  | 8,259.60  | 47,447.28  | 8,302.36  | 47,856.47  |  |  |
| Bilateral                     | 1,284.84  | 7,380.75   | 1,248.23  | 7,195.04   |  |  |
| Export Credits                | 1,043.30  | 5,993.26   | 1,013.03  | 5,839.31   |  |  |
| Commercial                    | 2,727.45  | 15,667.86  | 2,722.08  | 15,690.60  |  |  |
| International Capital Market  | 13,135.85 | 75,458.91  | 13,135.85 | 75,717.68  |  |  |
| Other Concessional            | 1,672.77  | 9,609.23   | 1,650.60  | 9,514.38   |  |  |
|                               |           |            |           |            |  |  |
| DOMESTIC DEBT STOCK           | 29,740.82 | 170,846.16 | 30,007.39 | 172,968.58 |  |  |
| Short-Term Instruments        | 3,947.23  | 22,674.85  | 4,005.15  | 23,086.46  |  |  |
| Medium-Term Instruments       | 18,246.77 | 104,818.55 | 18,351.46 | 105,781.49 |  |  |
| Long-Term Instruments         | 7,508.25  | 43,131.13  | 7,612.33  | 43,879.01  |  |  |
| Standard Loans                | 38.58     | 221.63     | 38.45     | 221.63     |  |  |