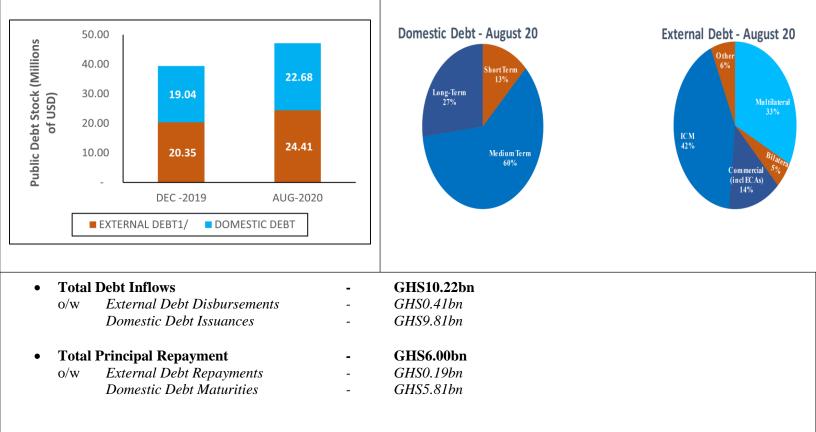

## Public Debt Highlights: August-20

| • | Prov. Debt Stock |               | : GH¢2467.80bn |  |  |
|---|------------------|---------------|----------------|--|--|
|   | 0                | Equivalent to | : US\$47.03bn  |  |  |

- Prov. Public Debt Stock to GDP : 69.87%
  - o/w External Debt to GDP : 36.22%
    - Domestic Debt to GDP : 33.65%

## • Prov. Change in Public Debt Stock:

| YTD | : 19.54% |
|-----|----------|
| YoY | : 19.00% |
| MoM | : 1.54%  |

| PROVISIONAL PUBLIC DEBT STOCK |           |            |           |            |  |  |  |  |
|-------------------------------|-----------|------------|-----------|------------|--|--|--|--|
|                               | JULY-2020 |            | AUG-2020  |            |  |  |  |  |
|                               | USD' MM   | GHS' MM    | USD' MM   | GHS' MM    |  |  |  |  |
| TOTAL PUBLIC DEBT1/           | 46,370.82 | 263,432.65 | 47,084.35 | 267,796.95 |  |  |  |  |
| External Debt1/               | 24,353.47 | 138,352.05 | 24,408.73 | 138,827.10 |  |  |  |  |
| Domestic Debt                 | 22,017.36 | 125,080.60 | 22,675.62 | 128,969.85 |  |  |  |  |
|                               |           |            |           |            |  |  |  |  |
| EXTERNAL DEBT BY CREDITOR     | 24,353.47 | 138,352.05 | 24,408.73 | 138,827.10 |  |  |  |  |
| Multilateral                  | 7,901.79  | 44,890.09  | 7,962.98  | 45,290.27  |  |  |  |  |
| Bilateral                     | 1,233.23  | 7,006.00   | 1,242.49  | 7,066.78   |  |  |  |  |
| Export Credits                | 1,009.08  | 5,732.59   | 1,006.92  | 5,726.96   |  |  |  |  |
| Commercial                    | 2,330.02  | 13,236.87  | 2,386.90  | 13,575.7   |  |  |  |  |
| International Capital Market  | 10,231.08 | 58,122.78  | 10,231.08 | 58,190.3   |  |  |  |  |
| Other Concessional            | 1,648.25  | 9,363.73   | 1,578.36  | 8,977.07   |  |  |  |  |
| DOMESTIC DEBT STOCK           | 22,017.36 | 125,080.60 | 22,675.62 | 128,969.8  |  |  |  |  |
| Short-Term Instruments        | 2,889.76  | 16,416.71  | 2,843.37  | 16,171.9   |  |  |  |  |
| Medium-Term Instruments       | 12,961.22 | 73,632.66  | 13,691.78 | 77,873.3   |  |  |  |  |
| Long-Term Instruments         | 6,145.66  | 34,913.48  | 6,119.77  | 34,806.8   |  |  |  |  |
| Standard Loans                | 20.73     | 117.75     | 20.70     | 117.7      |  |  |  |  |