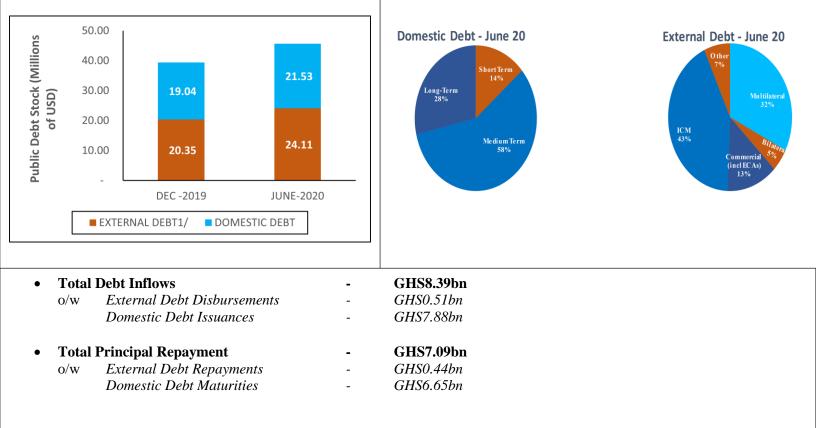

## Public Debt Highlights: June-20

| • | Prov. Debt Stock                  | : GH¢258.79bn |  |  |
|---|-----------------------------------|---------------|--|--|
|   | <ul> <li>Equivalent to</li> </ul> | : US\$45.64bn |  |  |

- Prov. Public Debt Stock to GDP : 67.51%
  - o/w External Debt to GDP : 35.66%

Domestic Debt to GDP : 31.85%

## • Prov. Change in Public Debt Stock:

| YTD | : 15.87% |
|-----|----------|
| YoY | : 17.41% |
| MoM | : 0.22%  |

| PROVISIONAL PUBLIC DEBT STOCK |           |            |           |            |  |  |  |
|-------------------------------|-----------|------------|-----------|------------|--|--|--|
|                               | MAY-2020  |            | JUNE-2020 |            |  |  |  |
|                               | USD' MM   | GHS' MM    | USD' MM   | GHS' MM    |  |  |  |
| TOTAL PUBLIC DEBT1/           | 45,538.48 | 256,021.88 | 45,639.96 | 258,787.72 |  |  |  |
| External Debt1/               | 24,045.04 | 135,183.63 | 24,109.07 | 136,703.23 |  |  |  |
| Domestic Debt                 | 21,493.44 | 120,838.25 | 21,530.90 | 122,084.49 |  |  |  |
|                               |           |            |           |            |  |  |  |
| EXTERNAL DEBT BY CREDITOR     | 24,045.04 | 135,183.63 | 24,109.07 | 136,703.23 |  |  |  |
| Multilateral                  | 7,725.50  | 43,433.51  | 7,810.76  | 44,288.59  |  |  |  |
| Bilateral                     | 1,191.80  | 6,700.42   | 1,204.32  | 6,828.76   |  |  |  |
| Export Credits                | 989.41    | 5,562.55   | 978.55    | 5,548.58   |  |  |  |
| Commercial                    | 2,246.33  | 12,629.12  | 2,229.76  | 12,643.18  |  |  |  |
| International Capital Market  | 10,231.08 | 57,520.17  | 10,231.08 | 58,012.29  |  |  |  |
| Other Concessional            | 1,660.92  | 9,337.87   | 1,654.58  | 9,381.82   |  |  |  |
|                               |           |            |           |            |  |  |  |
| DOMESTIC DEBT STOCK           | 21,493.44 | 120,838.25 | 21,530.90 | 122,084.49 |  |  |  |
| Short-Term Instruments        | 3,022.90  | 16,995.05  | 2,938.11  | 16,659.67  |  |  |  |
| Medium-Term Instruments       | 12,211.14 | 68,652.25  | 12,405.90 | 70,343.93  |  |  |  |
| Long-Term Instruments         | 6,238.45  | 35,073.21  | 6,166.12  | 34,963.14  |  |  |  |
| Standard Loans                | 20.94     | 117.75     | 20.77     | 117.75     |  |  |  |