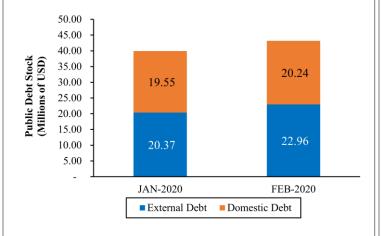

• Prov. Change in Public Debt Stock

 YTD
 : 9.67%

 YoY
 : 23.29%

 MoM
 : 8.21%

| PROVISIONAL PUBLIC DEBT STOCK |           |            |           |            |
|-------------------------------|-----------|------------|-----------|------------|
|                               | JAN-2020  |            | FEB-2020  |            |
|                               | USD' MM   | GHS' MM    | USD' MM   | GHS' MM    |
| TOTAL PUBLIC DEBT             | 39,918.44 | 219,607.32 | 43,196.15 | 228,810.03 |
| External Debt                 | 20,372.71 | 112,078.42 | 22,958.76 | 121,612.53 |
| Domestic Debt                 | 19,545.73 | 107,528.90 | 20,237.40 | 107,197.50 |
|                               |           |            |           |            |
| EXTERNAL DEBT STOCK           | 20,372.71 | 112,078.42 | 22,958.76 | 121,612.53 |
| Multilateral                  | 6,563.78  | 36,109.99  | 6,590.19  | 34,908.24  |
| Bilateral                     | 1,214.29  | 6,680.31   | 1,210.79  | 6,413.57   |
| Export Credits                | 1,032.64  | 5,680.99   | 1,030.57  | 5,458.92   |
| Commercial                    | 2,213.84  | 12,179.24  | 2,223.15  | 11,776.03  |
| International Capital Market  | 7,694.73  | 42,331.80  | 10,231.08 | 54,194.05  |
| Other Concessional            | 1,653.41  | 9,096.09   | 1,672.97  | 8,861.74   |
|                               |           |            |           |            |
| DOMESTIC DEBT STOCK           | 19,545.73 | 107,528.90 | 20,237.40 | 107,197.50 |
| Short-TermInstruments         | 3,152.71  | 17,344.33  | 3,182.67  | 16,858.62  |
| Medium-TermInstruments        | 11,058.35 | 60,836.41  | 11,514.20 | 60,990.72  |
| Long-Term Instruments         | 5,313.27  | 29,230.41  | 5,518.29  | 29,230.41  |
| Standard Loans                | 21.40     | 117.75     | 22.23     | 117.75     |