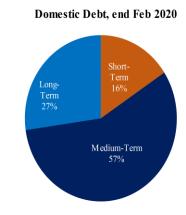

• Prov. Change in Public Debt Stock

 YTD
 : 9.67%

 YoY
 : 23.29%

 MoM
 : 8.21%

| PROVISIONAL PUBLIC DEBT STOCK |           |            |           |            |
|-------------------------------|-----------|------------|-----------|------------|
|                               | JAN-2020  |            | FEB-2020  |            |
|                               | USD' MM   | GHS' MM    | USD' MM   | GHS' MM    |
| TOTAL PUBLIC DEBT             | 39,918.44 | 219,607.32 | 43,196.15 | 228,810.03 |
| External Debt                 | 20,372.71 | 112,078.42 | 22,958.76 | 121,612.53 |
| Domestic Debt                 | 19,545.73 | 107,528.90 | 20,237.40 | 107,197.50 |
|                               |           |            |           |            |
| EXTERNAL DEBT STOCK           | 20,372.71 | 112,078.42 | 22,958.76 | 121,612.53 |
| Multilateral                  | 6,563.78  | 36,109.99  | 6,590.19  | 34,908.24  |
| Bilateral                     | 1,214.29  | 6,680.31   | 1,210.79  | 6,413.57   |
| Export Credits                | 1,032.64  | 5,680.99   | 1,030.57  | 5,458.92   |
| Commercial                    | 2,213.84  | 12,179.24  | 2,223.15  | 11,776.03  |
| International Capital Market  | 7,694.73  | 42,331.80  | 10,231.08 | 54,194.05  |
| Other Concessional            | 1,653.41  | 9,096.09   | 1,672.97  | 8,861.74   |
|                               |           |            |           |            |
| DOMESTIC DEBT STOCK           | 19,545.73 | 107,528.90 | 20,237.40 | 107,197.50 |
| Short-TermInstruments         | 3,152.71  | 17,344.33  | 3,182.67  | 16,858.62  |
| Medium-TermInstruments        | 11,058.35 | 60,836.41  | 11,514.20 | 60,990.72  |
| Long-Term Instruments         | 5,313.27  | 29,230.41  | 5,518.29  | 29,230.41  |
| Standard Loans                | 21.40     | 117.75     | 22.23     | 117.75     |