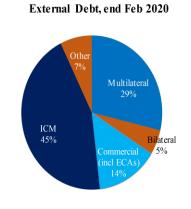

• Prov. Change in Public Debt Stock

 YTD
 : 9.67%

 YoY
 : 23.29%

 MoM
 : 8.21%

| PROVISIONAL PUBLIC DEBT STOCK |           |            |           |            |
|-------------------------------|-----------|------------|-----------|------------|
|                               | JAN-2020  |            | FEB-2020  |            |
|                               | USD' MM   | GHS' MM    | USD' MM   | GHS' MM    |
| TOTAL PUBLIC DEBT             | 39,918.44 | 219,607.32 | 43,196.15 | 228,810.03 |
| External Debt                 | 20,372.71 | 112,078.42 | 22,958.76 | 121,612.53 |
| Domestic Debt                 | 19,545.73 | 107,528.90 | 20,237.40 | 107,197.50 |
|                               |           |            |           |            |
| EXTERNAL DEBT STOCK           | 20,372.71 | 112,078.42 | 22,958.76 | 121,612.53 |
| Multilateral                  | 6,563.78  | 36,109.99  | 6,590.19  | 34,908.24  |
| Bilateral                     | 1,214.29  | 6,680.31   | 1,210.79  | 6,413.57   |
| Export Credits                | 1,032.64  | 5,680.99   | 1,030.57  | 5,458.92   |
| Commercial                    | 2,213.84  | 12,179.24  | 2,223.15  | 11,776.03  |
| International Capital Market  | 7,694.73  | 42,331.80  | 10,231.08 | 54,194.05  |
| Other Concessional            | 1,653.41  | 9,096.09   | 1,672.97  | 8,861.74   |
|                               |           |            |           |            |
| DOMESTIC DEBT STOCK           | 19,545.73 | 107,528.90 | 20,237.40 | 107,197.50 |
| Short-TermInstruments         | 3,152.71  | 17,344.33  | 3,182.67  | 16,858.62  |
| Medium-TermInstruments        | 11,058.35 | 60,836.41  | 11,514.20 | 60,990.72  |
| Long-Term Instruments         | 5,313.27  | 29,230.41  | 5,518.29  | 29,230.41  |
| Standard Loans                | 21.40     | 117.75     | 22.23     | 117.75     |