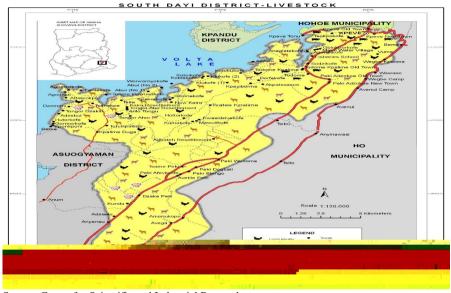

### iii) Livestock Rearing

Livestock rearing is an additional vocation to most farmers in the District as about 32.2 percent of agriculture households rear animals like chicken, goat, sheep, guinea fowl and pig mostly on subsistence basis (Figure 1.4). Most of the animals are kept on free range and therefore creating nuisance in towns and communities. However, chicken, guinea fowl and others are reared commercially at Kpeve Agriculture station and by few households in the District. Some farmers have also shown interest in rearing of duck, grasscutter, snail, mushroom production and bee-keeping. This potential needs to be developed as alternative livelihood for employment creation and poverty reduction in the District.

### Figure 1.4: Map Showing Livestock Production Areas

Source: Center for Scientific and Industrial Research