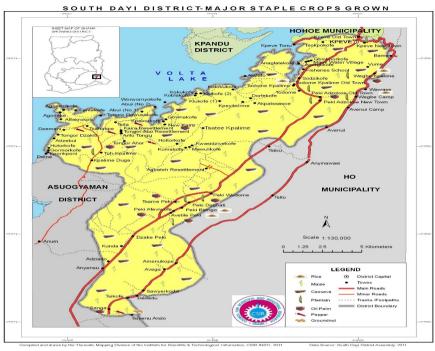

### i) Crop Farming

Crop farming is carried out mainly by smallholder farmers of which simple farm implements like cutlass and hoe are used to prepare the land. Fertilizer and other agro-chemicals are also used in tilling the land. The main crops cultivated are maize, cassava, yam, cocoyam, plantain, banana, pepper and other vegetables. These smallholder farmers consume most of their farm produce and sell the rest to get some income for the up-keep of the household. Potential exists for large scale production of exotic vegetables and fruits for export around Peki-Agbateh, Adzebui and Tsanakpe. Figure 1.2 depicts major staple crops grown in the District.

Figure 1.2: Major Staple Crops

Source: Center for Scientific and Industrial Research