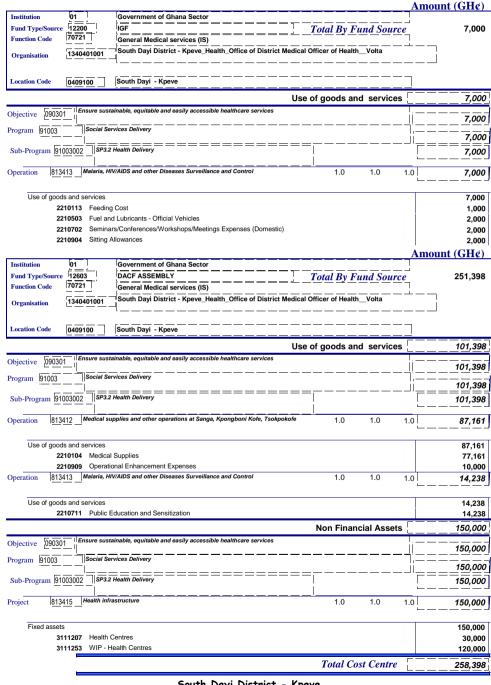

| i, Kpeve, Tongor-Agordekey, Dzogbati and Kaira                                |                       |                  |
| Project 813410<br>Fixed assets          | at Dzemen                                     | i, Kpeve, Tongor-Agordekey, Dzogbati and Kaira                                |                       | 340,00           |
| Project 813410<br>Fixed assets<br>31112 | at Dzemen                                     | i, Kpeve, Tongor-Agordekey, Dzogbati and Kaira<br>Buildings                   |                       | 340,00           |
| Project 813410<br>Fixed assets          | at Dzemen                                     | i, Kpeve, Tongor-Agordekey, Dzogbati and Kaira                                | Total Cost Centre     | 340,00           |



| Institution 01                                                                                                                                                                                                                                                                           |                                                                                                             |                                                                                                           | Ar                                            | <u>nount (GH¢)</u>                                                                     |
|-------------------------------------------------------------------------------------------------------------------------------------------------------------