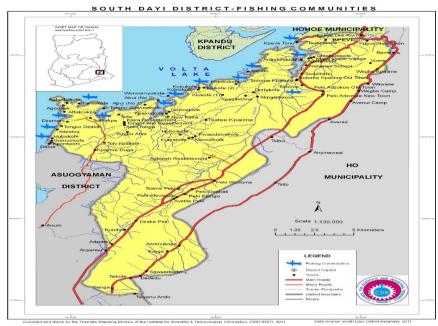

### ii) Fishing

The District is endowed with Volta Lake and other water bodies and therefore has a high potential for fisheries development. Close to 1.8 percent of agricultural households are engaged in inland (river) fishing and aqua-culture but the inland fishing remains the main method for most fishermen in the District. However, aqua culture is gradually gaining grounds as some commercial fish farming is being done in the communities such as Kpeve-Tornu, Abui, Tsita etc along the Volta lake. Several types of fishing gears including nets are used for fishing in the Lake. Some of these fishing gears such as the use of small mesh nets and poisonous chemicals coupled with the use of children in fishing pose serious challenges for the sustainability of the industry. Figure 1.3 presents fishing communities in the District.

South Dayi District Assembly

Source: Center for Scientific and Industrial Research