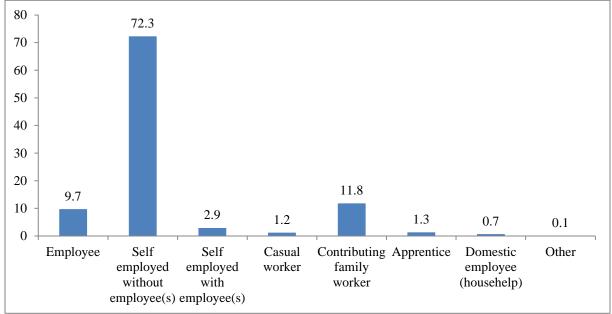

## **Employment Status**

Males constitute 48.5 per cent of the employed population whiles females make up 51.5 per cent. As shown in Fig. 2 below, nearly (72.3%) of the working population in the district is self-employed without employees and higher than the Regional average of 65.2 per cent. Contributing family workers account for 11.8 per cent, with employees accounting for 9.7 per cent. The self-employed with employees is also a significant group in the district with 2.9 per cent.

Source: Ghana Statistical Service, 2010 Population and Housing Census

Figure 2: Employed population 15 years older by employment status

Source: Ghana Statistical Service, 2010 Population and Housing Census