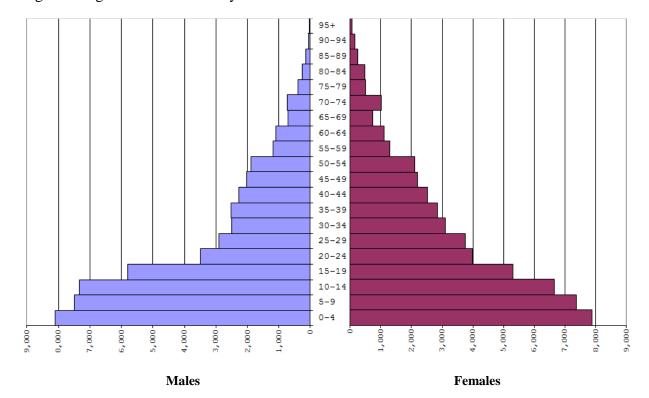

Source: Ghana Statistical Service, 2010 Population and Housing Census

The age-sex structure of the district indicates a youthful population with a broad base and conical shape as indicated by the population pyramid in Fig.1. The population under 15 accounts for as high as 41.9 per cent of the District's population which is higher than the Regional average of 39.5 per cent.

The district age-sex structure indicates a pattern of decreasing population as age increase from 0-4 to 85+ age groups. The pattern depicts more male babies 0-4 age group is born in the district than females. The male population in the district decreases swiftly than the female through all the cohorts except in 60-64 to 85+ age groups of females. The highest proportion of the districts population is within 0-4, 5-9, 10-14 and 15-19 age groups which also have the highest child dependency ratio (84.3/100) in the district.

Figure 1: Age-sex Structure in Pyramid

Source: Ghana Statistical Service, 2010 Population and Housing Census

## **Age Dependency Ratio**

The dependency ratios is the ratio of persons in dependent ages (youth under 15 years and persons 65 years and older) in relation to those in productive ages (15 to 64 years). The age-dependency ratio at the district is 84.3/100. The dependency ratio among rural (88.2/100) population are higher than that of urban (74.3/100). Similar pattern is observed with regards to child and old age dependency.