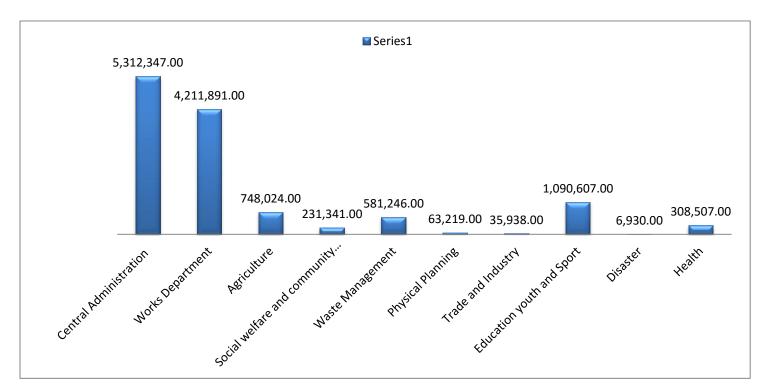

|   |                                                | Con          | npensation                        |           | Good         | ls and Services                   |        |              | Assets                            |        | Total        |                                   |
|---|------------------------------------------------|--------------|-----------------------------------|-----------|--------------|-----------------------------------|--------|--------------|-----------------------------------|--------|--------------|-----------------------------------|
|   |                                                | Budget       | Actual (as<br>at October<br>2015) | %<br>Perf | Budget       | Actual (as at<br>October<br>2015) | % Perf | Budget       | Actual (as at<br>October<br>2015) | % Perf | Budget       | Actual (as at<br>October<br>2015) |
|   | Schedule 1                                     |              |                                   |           |              |                                   |        |              |                                   |        |              |                                   |
| 1 | Central Administration                         | 852,669.18   | 24,833.74                         | 3%        | 1,597,204.52 | 238,688.69                        | 15%    | 1,227,568.24 | 616,579.10                        | 50%    | 3,677,441.94 | 880,101.53                        |
| 2 | Works dept.                                    | 89,608.24    | 0.00                              | 0%        | 19,022.12    | 0.00                              | 0%     | 1,658,386.88 | 663,308.60                        | 40%    | 1,767,017.24 | 663,308.60                        |
| 3 | Dept. of Agric                                 | 160,842.42   | . 0.00                            | 0%        | 385,811.71   | 0.00                              | 0%     | 0.00         | 0.00                              | 0%     | 546,654.13   | 0.00                              |
| 4 | Dept. of Social Welfare<br>and Community Dev't | 74,056.14    | 0.00                              | 0%        | 276,127.76   | 26,976.06                         | 10%    | 0.00         | 0.00                              | 0%     | 350,183.90   | 26,976.06                         |
| 5 | Legal                                          | 0.00         | 0.00                              | 0%        | 0.00         | 0.00                              | 0%     | 0.00         | 0.00                              | 0%     | 0.00         | 0.00                              |
| 6 | Waste Management                               | 0.00         | 0.00                              | 0%        | 0.00         | 0.00                              | 0%     | 0.00         | 0.00                              | 0%     | 0.00         | 0.00                              |
| 7 | Urban Roads                                    | 0.00         | 0.00                              | 0%        | 0.00         | 0.00                              | 0%     | 0.00         | 0.00                              | 0%     | 0.00         | 0.00                              |
| 8 | Budget and Rating                              | 0.00         | 0.00                              | 0%        | 0.00         | 0.00                              | 0%     | 0.00         | 0.00                              | 0%     | 0.00         | 0.00                              |
| 9 | Transport                                      | 0.00         | 0.00                              | 0%        | 0.00         | 0.00                              | 0%     | 0.00         | 0.00                              | 0%     | 0.00         | 0.00                              |
|   | Sub-total                                      | 1,177,175.98 | 24,833.74                         | 2%        | 2,278,166.11 | 265,664.75                        | 12%    | 2,885,955.12 | 1,279,887.70                      | 17%    | 6,341,297.21 | 1,570,386.19                      |
|   | Schedule 2                                     |              |                                   |           |              |                                   |        |              |                                   |        |              |                                   |
| 1 | Physical Planning                              | 0.00         | 0.00                              | 0%        | 149,330.00   | 0.00                              | 0%     | 0.00         | 0.00                              | 0%     | 149,330.00   | 0.00                              |
| 2 | Trade & Industry                               | 0.00         | 0.00                              | 0%        | 0.00         | 0.00                              | 0%     | 0.00         | 0.00                              | 0%     | 0.00         | 0.00                              |
| 3 | Finance                                        | 0.00         | 0.00                              | 0%        | 0.00         | 0.00                              | 0%     | 0.00         | 0.00                              | 0%     | 0.00         | 0.00                              |
| 4 | Education, youth & sports                      | 0.00         | 0.00                              | 0%        | 970,941.00   | 437,947.08                        | 45%    | 237,984.72   | 31,000.00                         | 13%    | 1,208,925.72 | 468,947.08                        |
| 5 | Disaster Prevention & Mgt.                     | 0.00         |                                   | 0%        | 0.00         | 0.00                              | 0%     | 0.00         | 0.00                              | 0%     | 35,000.00    | 0.00                              |
| 6 | Natural resource conservtn.                    | 0.00         | 0.00                              | 0%        | 0.00         | 0.00                              | 0%     | 0.00         | 0.00                              | 0%     | 0.00         | 0.00                              |
| 7 | Health                                         | 0.00         | 0.00                              | 0%        | 0.00         | 0.00                              | 0%     | 237,984.72   | 0.00                              | 6.9%   | 237,984.72   | 0.00                              |
|   | Sub-total                                      | 0.00         | 0.00                              | 0%        | 1,120,271.00 | 437,947.08                        | 39%    | 475,969.44   | 31,000.00                         | 12%    | 1,596,240.44 | 468,947.08                        |
|   | Grand Total                                    | 1,177,175.98 | 24,833.74                         | 2%        | 3,398,437.11 | 703,611.83                        | 21%    | 3,361,924.56 | 1,310,887.70                      | 39%    | 7,937,537.65 | 2,039,333.27                      |