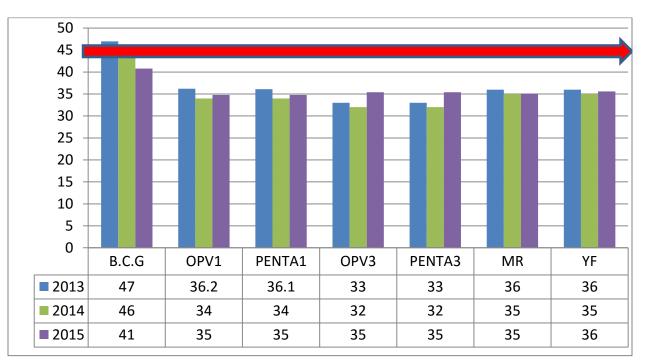

## Infant immunization 2013 - 2015

The district could not achieve its target 0f 45% for the first half year of 2015 for all the antigens. However, the coverage was higher than that of 2014.

NB: Supervised delivery % coverage: 2013-2015