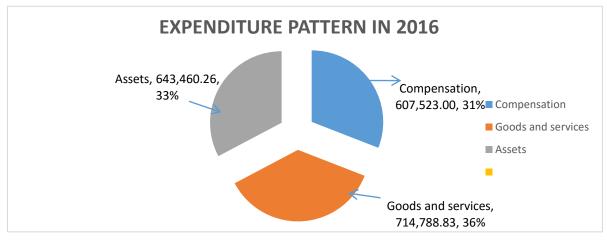

## **3.3: EXPENDITURE PROJECTIONS**

|                       | 2016 EXPENDITURE PROJECTIONS |                                |              |              |              |  |  |  |  |  |  |  |
|-----------------------|------------------------------|--------------------------------|--------------|--------------|--------------|--|--|--|--|--|--|--|
| Expenditure items     | 2015 Budget<br>(GH¢)         | Actual as at June<br>2015(GH¢) | 2016 (GH¢)   | 2017(GH¢)    | 2018(GH¢)    |  |  |  |  |  |  |  |
| COMPENSATION          | 1,215,046.00                 | 607,523.00                     | 1,372,845.83 | 1,372,845.83 | 1,372,845.83 |  |  |  |  |  |  |  |
| GOODS AND<br>SERVICES | 1,915,070.60                 | 714,784.83                     | 3,437,716.17 | 3,242,202.71 | 3,459,649.61 |  |  |  |  |  |  |  |
| ASSETS                | 3,871,375.42                 | 643,460.26                     | 3,365,609.00 | 4,147,661.49 | 4,517,908.90 |  |  |  |  |  |  |  |
| TOTAL                 | 7,001,492.02                 | 1,965,768.09                   | 8,176,171.00 | 8,762,710.03 | 9,350,404.34 |  |  |  |  |  |  |  |

The table above depicts the three main expenditure classification of the assembly for the 2016 financial year. The table thus provides ample information that the bulk of year 2016 expenditure will primarily be in the consumption of goods and services, followed by acquisition of assets and then compensation to employees. This could be represented in the chart shown below:

Chart 1: Expenditure Pattern 2016