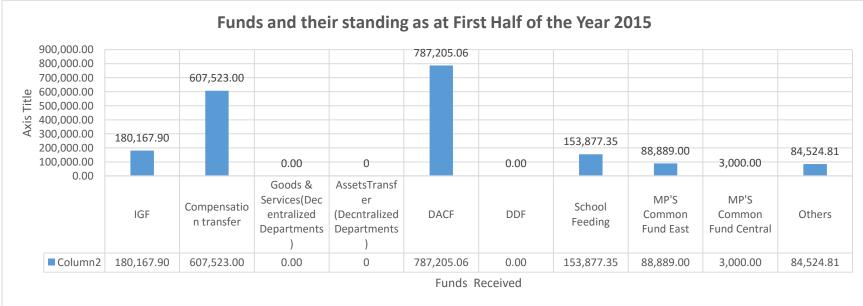

# 2.1.1b: All Revenue Sources

The table above provides adequate information about the performance of the Composite Budget Implementation in the district. In year 2015, the total projected revenue from all revenue sources was **Seven million**, **One Thousand Four Hundred and Ninety-Two Ghana Cedis Two pesewas (GH¢7,001,492.02)**. However, as at the end of the first-half of the year, actual revenue received was **One Million**, **Nine Hundred and Nineteen Thousand, Eight Hundred and Forty-Six Ghana Cedis Twenty-One pesewas (GH¢1,919,846.21)** translating into 27 percent of the overall total revenue and 47 percent of the mid-year projected revenue. The District Assembly Common Fund (DACF) still remained the major source of revenue of the assembly during the first half of the year. Non release of Central government transfers particularly, GOG for the decentralized departments did not come as anticipated.

#### Graph 2: Funds and their standing as at the First Half of the Year 2015