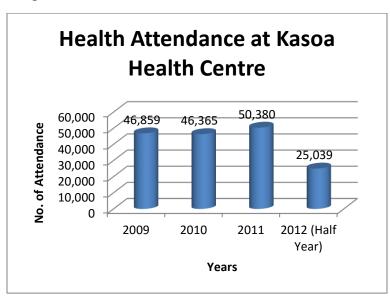

#### **1.3.3** Health

The district has three health centres in Tuobodom, Offuman and Aworowa. There are 24 outreach and Community-based Health Planning Services (CHPS) compounds to serve residents in areas where accessibility to health facilities is poor.