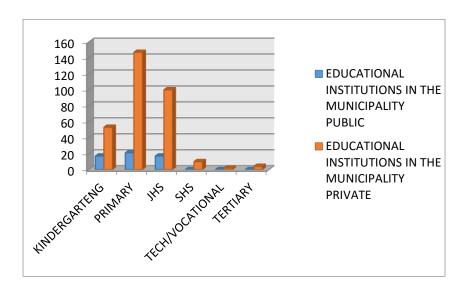

#### 1.3.2 Education

There exist 53 Public Basic Schools in the district, four (4) Senior High Schools and one (1) Community Health Nursing Training School. There are also a significant number of private educational institutions at all levels complementing the efforts of the public institutions provided by the Government and religious bodies.