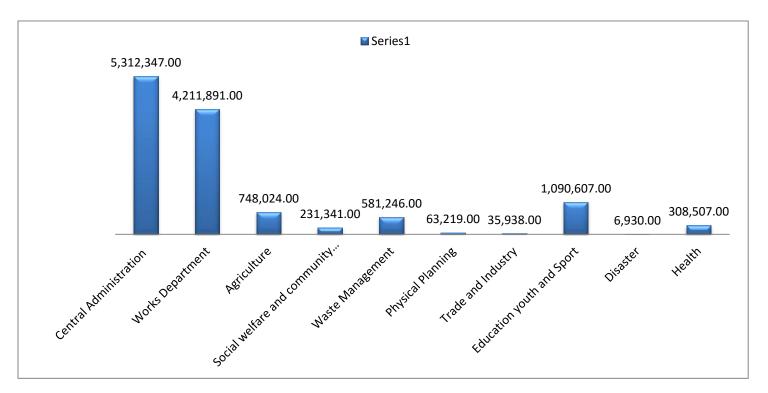

 Table 2.2:
 Details of Expenditure from 2015 Composite Budget by Departments

|   |                                             | Con          | npensation                        |           | Good         | ls and Services                   |        |              | Assets                            |        | Total        |                                   |
|---|---------------------------------------------|--------------|-----------------------------------|-----------|--------------|-----------------------------------|--------|--------------|-----------------------------------|--------|--------------|-----------------------------------|
|   |                                             | Budget       | Actual (as<br>at October<br>2015) | %<br>Perf | Budget       | Actual (as at<br>October<br>2015) | % Perf | Budget       | Actual (as at<br>October<br>2015) | % Perf | Budget       | Actual (as at<br>October<br>2015) |
|   | Schedule 1                                  |              |                                   |           |              |                                   |        |              |                                   |        |              |                                   |
| 1 | Central Administration                      | 852,669.18   | 24,833.74                         | 3%        | 1,597,204.52 | 238,688.69                        | 15%    | 1,227,568.24 | 616,579.10                        | 50%    | 3,677,441.94 | 880,101.53                        |
| 2 | Works dept.                                 | 89,608.24    | 0.00                              | 0%        | 19,022.12    | 0.00                              | 0%     | 1,658,386.88 | 663,308.60                        | 40%    | 1,767,017.24 | 663,308.60                        |
| 3 | Dept. of Agric                              | 160,842.42   | . 0.00                            | 0%        | 385,811.71   | 0.00                              | 0%     | 0.00         | 0.00                              | 0%     | 546,654.13   | 0.00                              |
| 4 | Dept. of Social Welfare and Community Dev't | 74,056.14    | 0.00                              | 0%        | 276,127.76   | 26,976.06                         | 10%    | 0.00         | 0.00                              | 0%     | 350,183.90   | 26,976.06                         |
| 5 | Legal                                       | 0.00         | 0.00                              | 0%        | 0.00         | 0.00                              | 0%     | 0.00         | 0.00                              | 0%     | 0.00         | 0.00                              |
| 6 | Waste Management                            | 0.00         | 0.00                              | 0%        | 0.00         | 0.00                              | 0%     | 0.00         | 0.00                              | 0%     | 0.00         | 0.00                              |
| 7 | Urban Roads                                 | 0.00         | 0.00                              | 0%        | 0.00         | 0.00                              | 0%     | 0.00         | 0.00                              | 0%     | 0.00         | 0.00                              |
| 8 | Budget and Rating                           | 0.00         | 0.00                              | 0%        | 0.00         | 0.00                              | 0%     | 0.00         | 0.00                              | 0%     | 0.00         | 0.00                              |
| 9 | Transport                                   | 0.00         | 0.00                              | 0%        | 0.00         | 0.00                              | 0%     | 0.00         | 0.00                              | 0%     | 0.00         | 0.00                              |
|   | Sub-total                                   | 1,177,175.98 | 24,833.74                         | 2%        | 2,278,166.11 | 265,664.75                        | 12%    | 2,885,955.12 | 1,279,887.70                      | 17%    | 6,341,297.21 | 1,570,386.19                      |
|   | Schedule 2                                  |              |                                   |           |              |                                   |        |              |                                   |        |              |                                   |
| 1 | Physical Planning                           | 0.00         | 0.00                              | 0%        | 149,330.00   | 0.00                              | 0%     | 0.00         | 0.00                              | 0%     | 149,330.00   | 0.00                              |
| 2 | Trade & Industry                            | 0.00         | 0.00                              | 0%        | 0.00         | 0.00                              | 0%     | 0.00         | 0.00                              | 0%     | 0.00         | 0.00                              |
| 3 | Finance                                     | 0.00         | 0.00                              | 0%        | 0.00         | 0.00                              | 0%     | 0.00         | 0.00                              | 0%     | 0.00         | 0.00                              |
| 4 | Education, youth & sports                   | 0.00         | 0.00                              | 0%        | 970,941.00   | 437,947.08                        | 45%    | 237,984.72   | 31,000.00                         | 13%    | 1,208,925.72 | 468,947.08                        |
| 5 | Disaster Prevention & Mgt.                  | 0.00         |                                   | 0%        | 0.00         | 0.00                              | 0%     | 0.00         | 0.00                              | 0%     | 35,000.00    | 0.00                              |
| 6 | Natural resource conservtn.                 | 0.00         | 0.00                              | 0%        | 0.00         | 0.00                              | 0%     | 0.00         | 0.00                              | 0%     | 0.00         | 0.00                              |
| 7 | Health                                      | 0.00         | 0.00                              | 0%        | 0.00         | 0.00                              | 0%     | 237,984.72   | 0.00                              | 6.9%   | 237,984.72   | 0.00                              |
|   | Sub-total                                   | 0.00         | 0.00                              | 0%        | 1,120,271.00 | 437,947.08                        | 39%    | 475,969.44   | 31,000.00                         | 12%    | 1,596,240.44 | 468,947.08                        |
|   | Grand Total                                 | 1,177,175.98 | 24,833.74                         | 2%        | 3,398,437.11 | 703,611.83                        | 21%    | 3,361,924.56 | 1,310,887.70                      | 39%    | 7,937,537.65 | 2,039,333.27                      |