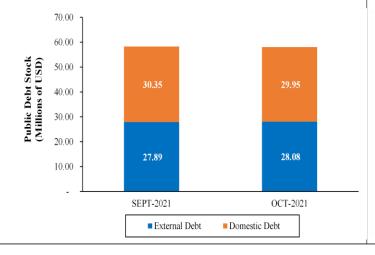

## Public Debt Highlights: Oct-2021

**Prov. Debt Stock** : GHC342.59 bn Equivalent to : US\$58.03 bn

Prov. Public Debt Stock to GDP: 74.62% o/w External Debt to GDP : 36.11% o/w Domestic Debt to GDP : 38.51%

## Prov. Change in Public Debt Stock

YTD: 14.16%  $Y_{O}Y$ : 16.94% : -0.36% MoM

| PROVISIONAL PUBLIC DEBT STOCK |           |            |           |            |
|-------------------------------|-----------|------------|-----------|------------|
|                               | SEPT-2021 |            | OCT-2021  |            |
|                               | USD' MM   | GHS' MM    | USD' MM   | GHS' MM    |
| TOTAL PUBLIC DEBT             | 58,239.78 | 341,762.67 | 58,031.89 | 342,585.44 |
| External Debt                 | 27,887.98 | 163,652.23 | 28,083.30 | 165,786.93 |
| Domestic Debt                 | 30,351.80 | 178,110.45 | 29,948.59 | 176,798.51 |
|                               |           |            |           |            |
| EXTERNAL DEBT STOCK           | 27,887.98 | 163,652.23 | 28,083.30 | 165,786.93 |
| Multilateral                  | 8,182.68  | 48,017.57  | 8,169.83  | 48,229.80  |
| Bilateral                     | 1,255.28  | 7,366.26   | 1,261.88  | 7,449.36   |
| Export Credits                | 990.45    | 5,812.18   | 990.60    | 5,847.94   |
| Commercial                    | 2,733.20  | 16,038.95  | 2,936.78  | 17,337.00  |
| International Capital Market  | 13,119.86 | 76,989.96  | 13,119.86 | 77,451.78  |
| Other Concessional            | 1,606.51  | 9,427.31   | 1,604.34  | 9,471.06   |
|                               |           |            |           |            |
| DOMESTIC DEBT STOCK           | 30,351.80 | 178,110.45 | 29,948.59 | 176,798.51 |
| Short-Term Instruments        | 4,052.14  | 23,778.74  | 3,932.73  | 23,216.50  |
| Medium-Term Instruments       | 18,787.40 | 110,248.24 | 18,539.92 | 109,448.55 |
| Long-Term Instruments         | 7,445.96  | 43,694.41  | 7,410.04  | 43,744.41  |
| Standard Loans                | 66.30     | 389.06     | 65.90     | 389.06     |