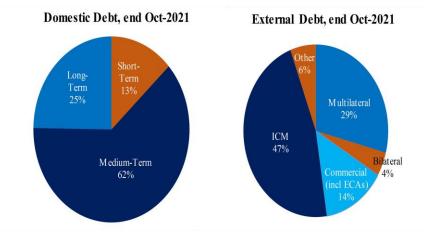

## Prov. Change in Public Debt Stock

YTD: 14.16%  $Y_{O}Y$ : 16.94% : -0.36% MoM

| PROVISIONAL PUBLIC DEBT STOCK |           |            |           |            |
|-------------------------------|-----------|------------|-----------|------------|
|                               | SEPT-2021 |            | OCT-2021  |            |
|                               | USD' MM   | GHS' MM    | USD' MM   | GHS' MM    |
| TOTAL PUBLIC DEBT             | 58,239.78 | 341,762.67 | 58,031.89 | 342,585.44 |
| External Debt                 | 27,887.98 | 163,652.23 | 28,083.30 | 165,786.93 |
| Domestic Debt                 | 30,351.80 | 178,110.45 | 29,948.59 | 176,798.51 |
|                               |           |            |           |            |
| EXTERNAL DEBT STOCK           | 27,887.98 | 163,652.23 | 28,083.30 | 165,786.93 |
| Multilateral                  | 8,182.68  | 48,017.57  | 8,169.83  | 48,229.80  |
| Bilateral                     | 1,255.28  | 7,366.26   | 1,261.88  | 7,449.36   |
| Export Credits                | 990.45    | 5,812.18   | 990.60    | 5,847.94   |
| Commercial                    | 2,733.20  | 16,038.95  | 2,936.78  | 17,337.00  |
| International Capital Market  | 13,119.86 | 76,989.96  | 13,119.86 | 77,451.78  |
| Other Concessional            | 1,606.51  | 9,427.31   | 1,604.34  | 9,471.06   |
|                               |           |            |           |            |
| DOMESTIC DEBT STOCK           | 30,351.80 | 178,110.45 | 29,948.59 | 176,798.51 |
| Short-Term Instruments        | 4,052.14  | 23,778.74  | 3,932.73  | 23,216.50  |
| Medium-Term Instruments       | 18,787.40 | 110,248.24 | 18,539.92 | 109,448.55 |
| Long-Term Instruments         | 7,445.96  | 43,694.41  | 7,410.04  | 43,744.41  |
| Standard Loans                | 66.30     | 389.06     | 65.90     | 389.06     |